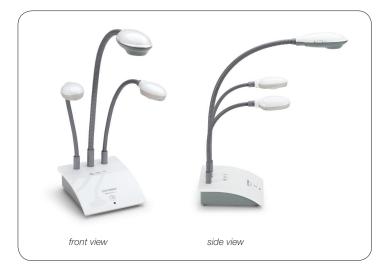

## DESCRIPTION

The MimioView<sup>™</sup> document camera is expressly designed for interactive teaching. The system lets you capture and instantly share live video and images of dimensional objects and flat documents. MimioView technology integrates automatically with the MimioTeach<sup>™</sup> interactive system and MimioStudio<sup>™</sup> software, and is powered by a USB cable connected to your computer.

## PACKAGE CONTENTS

2M Micron camera, microscope adapter, 2 adjustable LED light sources, flexible gooseneck, "micro-B" USB connector (3 m/10 ft), MimioStudio software.

| Operating Systems | Windows XP SP2, Vista,<br>Windows 7                                                                                                                                                                        | Footprint Dimensions       | 12.7 cm x 14 cm (5 in. x 5.5 in.)                                                                                                                                         |
|-------------------|------------------------------------------------------------------------------------------------------------------------------------------------------------------------------------------------------------|----------------------------|---------------------------------------------------------------------------------------------------------------------------------------------------------------------------|
|                   |                                                                                                                                                                                                            | Operating Temperature      | 16°C to 27°C (60°F to 80°F)                                                                                                                                               |
| PC                | Windows compatible PC with<br>Pentium II 750 MHz+ processor<br>or equivalent.<br>512 MB RAM minimum<br>(1 GB RAM recommended).<br>400 MB free disk space minimum.<br>DVD ROM Drive.<br>Available USB port. | Storage Temperature        | -20°C to 55°C (-4°F to 131°F)                                                                                                                                             |
|                   |                                                                                                                                                                                                            | Focus                      | Automatic                                                                                                                                                                 |
|                   |                                                                                                                                                                                                            | Color Balance              | Automatic                                                                                                                                                                 |
|                   |                                                                                                                                                                                                            | Video                      | Freeze and Annotation functions                                                                                                                                           |
|                   |                                                                                                                                                                                                            | Video and Images           | Save to Mimio Gallery                                                                                                                                                     |
| Software          | MimioStudio 7 software                                                                                                                                                                                     | Content Alignment          | Straight edge incorporated<br>on base                                                                                                                                     |
| Output Resolution | UXGA (1600 x 1200)                                                                                                                                                                                         | Camera Adjustment          | Flexible gooseneck for camera                                                                                                                                             |
| Sensor Pixel      | 2M Micron                                                                                                                                                                                                  | Certification & Compliance | Safety & EMC: FCC (U.S.),<br>IC (Canada), CE (Europe),<br>GOST-R (Russia), VCCI (Japan),<br>C-tick (Australia/New Zealand),<br>KCC (Korea).<br>Environmental: RoHS, WEEE. |
| Input/Output      | USB 2.0 High Speed only                                                                                                                                                                                    |                            |                                                                                                                                                                           |
| Operation         | Single USB cable                                                                                                                                                                                           |                            |                                                                                                                                                                           |
| Zoom              | 5.5x mechanical zoom,<br>16x digital zoom                                                                                                                                                                  |                            |                                                                                                                                                                           |
| Lighting          | Adjustable LED lighting (x2)                                                                                                                                                                               | Warranty and Support       | 2 years, extended to 5 years on<br>all hardware components with<br>online registration. Unlimited<br>lifetime on software.                                                |
| Shooting Area     | 420 mm x 315 mm when height<br>is 360 mm (16.5 in. x 12.4 in.)                                                                                                                                             |                            |                                                                                                                                                                           |
| Driver Interface  | UVC                                                                                                                                                                                                        |                            |                                                                                                                                                                           |
| User Input        | 4 Buttons: View, Auto Tune,<br>Rotate, and Freeze                                                                                                                                                          |                            |                                                                                                                                                                           |
| Image Rotation    | 90 degree increments (CW/CCW)                                                                                                                                                                              |                            |                                                                                                                                                                           |
| Macro             | Microscope adapter                                                                                                                                                                                         |                            |                                                                                                                                                                           |
| Overall Weight    | 1.25 kg (2.8 lb)                                                                                                                                                                                           |                            |                                                                                                                                                                           |