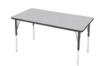

## **Kidney activity table** Natual wood top

Navy trim & upper legs 48x72 List price \$420 \$208.86

24x48 List price \$150

24x60 List price \$182

30x60 List price \$215

60x66 List price \$420 \$208.59

24x48 List price \$148

24x60 List price \$184

30x60 List price \$217

\$73.86

\$91.59

\$108.27

\$187.15

\$225.00

\$292.51