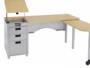

30x48 List price \$746 \$372.98

Nate Teachers desk Grey nebula & wild cherry top Black frame

30x60 List price \$912 \$456.09

Grey nebula & wild cherry top Black frame 24x48" List price \$1,962 \$890.74

Task and Admin chairs Over 100 to chose from