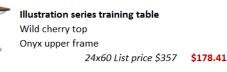

\$90.53

\$107.21

Innovation classroom desk Wild cherry top Onyx frame List price \$240 \$119.92



Poly combo desk Navy shell Light oak & woodstone top List price \$141.88 \$70.94



Open front desk

Adjustable height

Woodstone & light oak top

Navy & burgundy 14" List price \$88 \$43.82 18" List price \$93 \$46.86



## Inspiration student chair Blue galaxy & bordeaux 14" List price \$60 18" List price \$68

Activity table

Grey nebula top





## **Kidney activity table** Natual wood top

Navy trim & upper legs 48x72 List price \$420 \$208.86

24x48 List price \$150

24x60 List price \$182

30x60 List price \$215



60x66 List price \$420 \$208.59







24x48 List price \$148

24x60 List price \$184

30x60 List price \$217

\$73.86

\$91.59

\$108.27

\$187.15

\$225.00

\$292.51







2 Student desk Gray nebula top 30x60 List price \$314 \$156.71

T Leg study carrel Grey nebula panel color 24x30 single student List price \$455 24x60 two student List price \$585



Grey nebula & wild cherry top

30x48 List price \$746 \$372.98

Nate Teachers desk Grey nebula & wild cherry top Black frame

30x60 List price \$912 \$456.09



Grey nebula & wild cherry top Black frame 24x48" List price \$1,962 \$890.74



Task and Admin chairs Over 100 to chose from

55% OFF



50% OFF



All Pre-K Furniture Desk, chairs, storage Let us know what you need 50% OFF



Interactive products Including LED, projectors, mobile aps Let us know what you need 35% OFF





White boards & Bulletin Boards Including Retro-Fit Let us know what you need 50% OFF



(319) 377-4078 info@vipschools.com 85