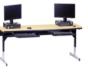

2 Student desk Gray nebula top 30x60 List price \$314 \$156.71

T Leg study carrel Grey nebula panel color 24x30 single student List price \$455 24x60 two student List price \$585

Grey nebula & wild cherry top