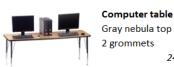

2 Student desk Gray nebula top 30x60 List price \$314 \$156.71

T Leg study carrel Grey nebula panel color 24x30 single student List price \$455 24x60 two student List price \$585

Grey nebula & wild cherry top