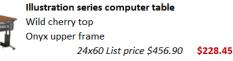

\$90.53

\$107.21

Innovation classroom desk Wild cherry top Onyx frame List price \$240 \$119.92



Poly combo desk Navy shell Light oak & woodstone top List price \$141.88 \$70.94



Open front desk

Adjustable height

Woodstone & light oak top

Navy & burgundy 14" List price \$88 \$43.82 18" List price \$93 \$46.86



## Inspiration student chair Blue galaxy & bordeaux 14" List price \$60 18" List price \$68

Activity table

Grey nebula top





## **Kidney activity table** Natual wood top

Navy trim & upper legs 48x72 List price \$420 \$208.86

24x48 List price \$150

24x60 List price \$182

30x60 List price \$215



60x66 List price \$420 \$208.59







24x48 List price \$148

24x60 List price \$184

30x60 List price \$217

\$73.86

\$91.59

\$108.27

\$187.15

\$225.00

\$292.51







2 Student desk Gray nebula top 30x60 List price \$314 \$156.71

T Leg study carrel Grey nebula panel color 24x30 single student List price \$455 24x60 two student List price \$585



Grey nebula & wild cherry top

30x48 List price \$746 \$372.98

Nate Teachers desk Grey nebula & wild cherry top Black frame

30x60 List price \$912 \$456.09



Grey nebula & wild cherry top Black frame 24x48" List price \$1,962 \$890.74



Task and Admin chairs Over 100 to chose from

55% OFF



50% OFF



All Pre-K Furniture Desk, chairs, storage Let us know what you need 50% OFF



Interactive products Including LED, projectors, mobile aps Let us know what you need 35% OFF





White boards & Bulletin Boards Including Retro-Fit Let us know what you need 50% OFF



(319) 377-4078 info@vipschools.com 850