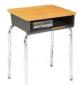

Open front desk

Adjustable height

Woodstone & light oak top

Navy & burgundy 14" List price \$88 \$43.82 18" List price \$93 \$46.86