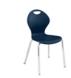

## Inspiration student chair Blue galaxy & bordeaux 14" List price \$60 18" List price \$68

Activity table

Grey nebula top