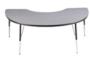

## **Kidney activity table** Natual wood top

Navy trim & upper legs 48x72 List price \$420 \$208.86

24x48 List price \$150

24x60 List price \$182

30x60 List price \$215

60x66 List price \$420 \$208.59

24x48 List price \$148