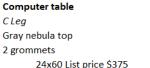

2 Student desk Gray nebula top 30x60 List price \$314 \$156.71

T Leg study carrel Grey nebula panel color 24x30 single student List price \$455 24x60 two student List price \$585

Grey nebula & wild cherry top