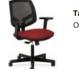

30x48 List price \$746 \$372.98

Nate Teachers desk Grey nebula & wild cherry top Black frame

30x60 List price \$912 \$456.09

Grey nebula & wild cherry top Black frame 24x48" List price \$1,962 \$890.74

Task and Admin chairs Over 100 to chose from