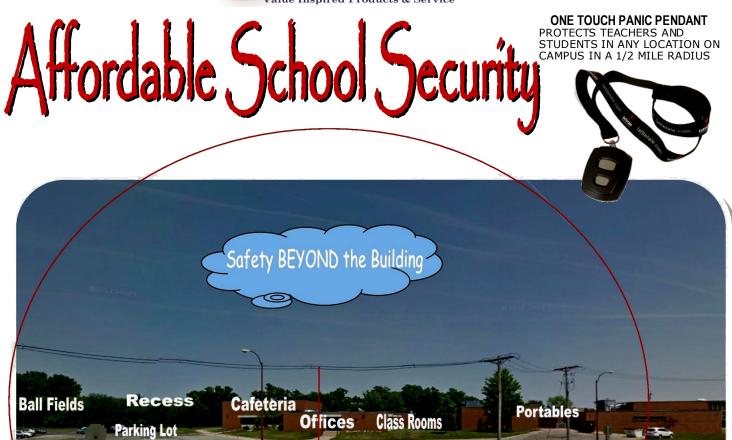

The Tattletale Panic Alarm goes beyond the classroom and allows you to protect an entire campus with single system.

The base unit resides in the main office and the pendants work over 1/2 mile radius. Working similarly to a silent bank alarm. The solution connects teachers with police in the event of an emergency. **Plug it in, protect it all:** The tattletale is completely portable and the patented cell burst technology means that you are protected and monitored right out of the box.

**Wireless and Portable:** Sensors can be placed up to a half mile away from the base unit providing perimeter protection that communicate through buildings.

**Exclusive key fob:** With our tattletale key fob, you will be able to arm, disarm, and even set off a panic alarm. No matter where you are with tattletale, you're never too far from protection.