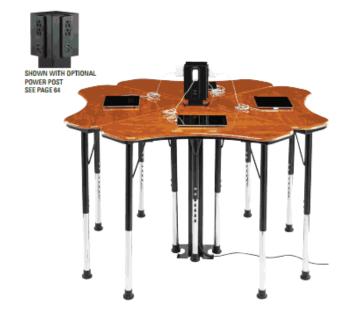

### DESIGN

Triangular desktop provides adaptability for multiple configurations.

#### BENEFITS

Over 350 square inches of desktop space, plus two pencil grooves.

#### STRENGTH

Unitized steel frame provides stability in any formation.

OPTIONAL BACK PACK HOOK

PAGE 30