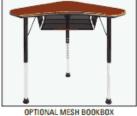

OPTIONAL MESH BOOKBOX - Perforated steel, attached to desktop with six screws. 18" W x 12" D x 41/2".

OPTIONAL WIRE BOOK RACK - Powder coated 3/6" rod steel. Steel to steel connection; connects to steel frame with 4