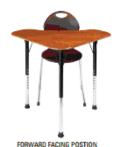

### COMFORT

The modern design offers ample legroom, perfect for students of any size.

### DESIGN

Triangular desktop provides adaptability for multiple configurations.

#### BENEFITS

Over 350 square inches of desktop space, plus two pencil grooves.

#### STRENGTH

Unitized steel frame provides stability in any formation.

OPTIONAL BACK PACK HOOK

PAGE 30