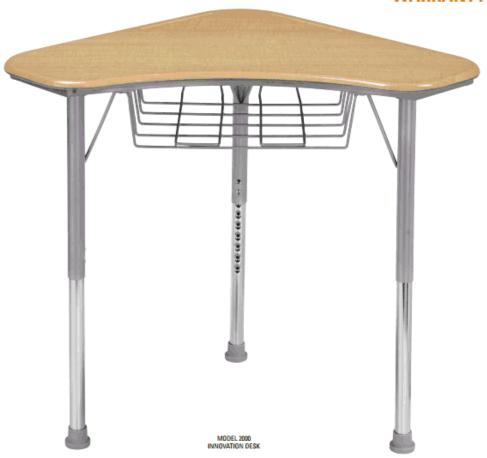

### DESIGN

Triangular desktop provides adaptability for multiple configurations.

#### BENEFITS

Over 350 square inches of desktop space, plus two pencil grooves.

#### STRENGTH

Unitized steel frame provides stability in any formation.

OPTIONAL BACK PACK HOOK

PAGE 30

#### **GENERAL SPECIFICATIONS**

DESKTOP - 28" x 28" x 36", 5/8" thick hard-plastic triangular desktop with two pencil grooves. Desktop is attached to frame with nine screws.

FRAME — Desktop supports: Powder-coated 3/4" square 18-gauge steel. Legs: Powder-coated 1%" round 18-gauge steel with open hairpin brace. Leg inserts: Chrome-plated 11/4" round 16-gauge steel with two self-locking screws. Legs adjust in 1" increments to heights from 23" to 33".