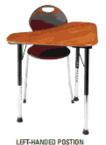

#### INNOVATION SERIES SCHOOL DESKS

MODEL 2000-SH SHOWN WITH 358D

RIGHT-HANDED POSTION

HARD-PLASTIC DESKTOPS

GRAY NERULA FUSION MAPLE WILD CHERRY

FRAME FINISHES