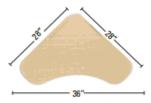

#### **GENERAL SPECIFICATIONS**

DESKTOP - 28" x 28" x 36", 5/8" thick hard-plastic triangular desktop with two pencil grooves. Desktop is attached to frame with nine screws.

FRAME — Desktop supports: Powder-coated 3/4" square 18-gauge steel. Legs: Powder-coated 1%" round 18-gauge steel with open hairpin brace. Leg inserts: Chrome-plated 11/4" round 16-gauge steel with two self-locking screws. Legs adjust in 1" increments to heights from 23" to 33".