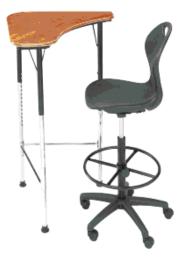

#### INNOVATION SERIES SCHOOL DESKS

MODEL 2000-SH SHOWN WITH 358D

RIGHT-HANDED POSTION

HARD-PLASTIC DESKTOPS

GRAY NERULA FUSION MAPLE WILD CHERRY

FRAME FINISHES

#### **GENERAL SPECIFICATIONS**

DESKTOP - 28" x 28" x 36", 5/8" thick hard-plastic triangular desktop with two pencil grooves. Desktop is attached to frame with nine screws.

FRAME — Desktop supports: Powder-coated 3/4" square 18-gauge steel. Legs: Powder-coated 1%" round 18-gauge steel with open hairpin brace. Leg inserts: Chrome-plated 11/4" round 16-gauge steel with two self-locking screws. Legs adjust in 1" increments to heights from 23" to 33".

STANDING HEIGHT — Height adjusts from 31" to 43" in 1" increments. Brace adjusts from 10" to 12".

GLIDES - Poly Propylene height adjustable glides. Glides are designed to accommodate a choice of four inserts; Nylon, Felt, Steel or rubber based (TPR). Legs are outfitted with custom adaptor to secure glides. Glides and inserts are designed for easy replacement of worn out inserts. Glides are color coordinated.