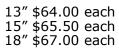

## **Flipz Stool**

\$115.00 Black, Gray, Red, Orange, Yellow, Green, Blue, Purple & Navy

14" w/ Grade 2 Fabric and Casters \$240.00 18" w/ Grade 2 Fabric and Casters \$285.00 Hexagon, Semi-Round, Round, Square, Square Corner