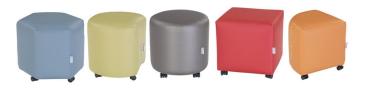

## **Flipz Stool**

\$115.00 Black, Gray, Red, Orange, Yellow, Green, Blue, Purple & Navy

14" w/ Grade 2 Fabric and Casters \$240.00 18" w/ Grade 2 Fabric and Casters \$285.00 Hexagon, Semi-Round, Round, Square, Square Corner