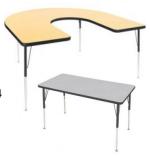

## V.i.P.S. has worked closely with several of our vendors to provide DEEP discounts on all of these items with 48 hour quick ship terms.

Classic Series Student Chair

14" \$23

16" \$27

18" \$28



Innovation Student Desk

\$128



This is just a sampling of the items available. If you don't see what you need, just let us know and we can get it for you.

Stand2Learn Desk

\$200



Computer Table 24x48

\$126



**Inspiration Series Student Chair** 

14" \$37

16" \$41

18" \$42





**HON Volt Task Chair** 

\$104



Teacher Desk

\$490

Open Front Student Desk



\$57



**Activity Tables** 

Rectangle 30x60 \$109

Horseshoe 60x66 \$204





## Interactive products

Including LED, projectors, mobile aps Let us know what you need

35% OFF





White boards & Bulletin Boards Including Retro-Fit

Let us know what you need 50% OFF

Note: Pricing does NOT include shipping.